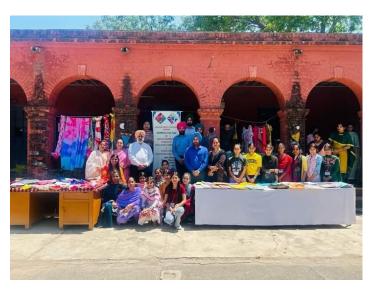

45 students of 17 colleges were participated and presented different items based on millets. Dr. Paramvir Singh from Punjabi University, Patiala was the chief guest in this occasion.





### One Day Workshop on Interpersonal Skills

Under the guidance of Jatinder Singh Gill, the principal of Government College Ropar, Home science department in collaboration with Jagat Guru Nanak Dev State Open University organized a project (Green Initiative-created display and sales counter for goods made from "Best out of waste"). Organising an activity on "best out of waste" and an exhibition for the sale of these items can have multiple positive impacts. Not only does it promote creativity and resourcefulness, but it also encourages environmental consciousness by reusing and recycling materials.







#### **Motivational Lecture**

Department of commerce under the guidance of Jatinder Singh Gill, the principal of Govt College Ropar organized the motivational lectures for students to encourage them to focus on their goals and work hard to achieve their dreams. It motivated students to dream, set goals in their life and work hard and passionately to achieve the goals.



### ਜਲੰਧਰ 16 ਮਾਰਚ 2023 ਪੰਜਾਬੀ ਜਾਹਿਣ

ਡਿਫੈਂਸ ਸੇਵਾਵਾਂ 'ਚ ਪ੍ਰੀਖਿਆ ਦੀ ਤਿਆਰੀ ਸਬੰਧੀ ਵਿਦਿਆਰਥੀਆਂ ਨੂੰ ਦਿੱਤੀ ਜਾਣਕਾਰੀ

# ਬੱਚੇ ਤਕਨਾਲੋਜੀ ਰਾਹੀਂ ਮੁਕਾਬਲੇ ਲਈ ਹੋਣ ਤਿਆਰ

ਲਖਵੀਰ ਖਾਬੜਾ, ਰੂਪਨਗਰ

ਪੰਜਾਬ ਸਰਕਾਰ ਤੋਂ ਪ੍ਰਾਪਤ ਵਿੱਤੀ ਸਹਾਇਤਾ ਤਹਿਤ ਸਰਕਾਰੀ ਕਾਲਜ ਰੋਪੜ ਦੇ ਪ੍ਰਿੰਸੀਪਲ ਜਤਿੰਦਰ ਸਿੰਘ ਗਿੱਲ ਦੀ ਸਰਪ੍ਰਸਤੀ ਅਤੇ ਕਰੀਅਰ ਕਾਊਂਸਲਿੰਗ ਤੇ ਪਲੇਸਮੈਂਟ ਸੈੱਲ ਦੇ ਕਨਵੀਨਰ ਪ੍ਰੋ. ਅਰਵਿੰਦਰ ਕੌਰ ਦੀ ਅਗਵਾਈ ਹੇਠ ਆਯੋਜਿਤ ਕੀਤੀ ਜਾ ਰਹੀ ਸੱਤ ਰੋਜ਼ਾ ਕਿੱਤਾ ਅਗਵਾਈ ਅਤੇ ਕਾਊਸਲਿੰਗ ਵਰਕਸ਼ਾਪ ਤਹਿਤ 'ਡਿਫੈਂ