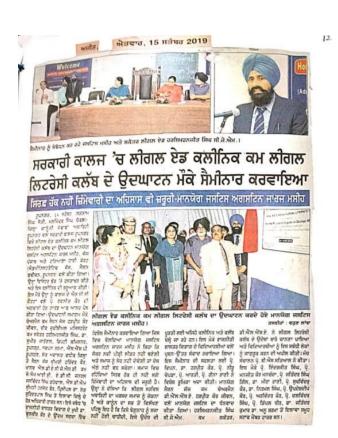

ਆਰਥਣਾਂ ਨੂੰ ਨਿੱਜੀ ਸਾਫ-ਸਫਾਈ ਅਤੇ ਔਰਤਾਂ ਵਿਚ ਆਮ ਪਾਏ ਜਾਣ ਵਾਲੇ 'ਪੌਲੀ ਸਿਸਟਿਕ ਓਵਰੀ ਸਿੰਡਰੋਮ' ਬਾਰੇ ਮਹੱਤਵਪੂਰਨ ਤੱਥਾਂ ਬਾਰੇ ਵਿਸਥਾਰਪੂਰਬਕ ਚਾਨਣਾ ਪਾਇਆ। ਇਸ ਮੌਕੇ ਕਰਵਾਏ ਗਏ 'ਨੌ-ਕੁਕਿੰਗ ਰੈਸਪੀ' ਮੁਕਾਬਲੇ ਵਿਚ 40 ਦੇ ਕਰੀਬ ਵਿਦਿਆਰਥਣਾਂ ਨੇ ਹਿੱਸਾ ਲਿਆ। ਜੱਜਾਂ ਦੀ ਭੂਮਿਕਾ ਪ੍ਰੋ. ਪ੍ਰਤਿਭਾ ਸੈਣੀ, ਪ੍ਰੋ. ਹਰਜਸ ਕੌਰ, ਪ੍ਰੋ. ਕੁਲਵੀਰ ਕੌਰ ਨੇ ਨਿਭਾਈ। ਅੰਤ ਵਿੱਚ ਪ੍ਰਿੰਸੀਪਲ ਵਲੋਂ ਜੇਤੂ ਵਿਦਿਆਰਥਣਾਂ ਨੂੰ ਇਨਾਮ ਵੰਡੇ ਗਏ ਅਤੇ ਮਹਿਮਾਨਾਂ ਦਾ ਸਨਮਾਨ ਕੀਤਾ ਗਿਆ। ਇਸ ਮੌਕੇ ਪ੍ਰੋ. ਬੀ. ਐੱਸ. ਸਤਿਆਲ, ਪ੍ਰੋ. ਜਤਿੰਦਰ ਗਿੱਲ, ਪ੍ਰੋ. ਦਲਵਿੰਦਰ ਸਿੰਘ, ਪ੍ਰੋ. ਰਾਜਬੀਰ ਕੌਰ, ਪ੍ਰੋ. ਹਰਸਿਮਰਤ ਕੌਰ, ਪ੍ਰੋ. ਨਵਨੀਤ ਕੌਰ ਅਤੇ ਹੋਰ ਸਟਾਫ਼ ਮੈਂਬਰਾਂ ਨੇ ਵਿਸ਼ੇਸ਼ ਤੌਰ 'ਤੇ ਸ਼ਿਰਕਤ ਕੀਤੀ।

#### SEMINAR OF LEGAL AID CLINIC CUM LITERACY CLUB

Seminar of legal aid clinic cum I i t e r a c y club on 14 September, 2019 by department of Political science of Govt. College, Ropar. The chief guest was Justice Augustin George Masih.









#### Seminar dedicated to the Birth Anniversary of Shri Guru Nanak Dev G

The Post Graduate Department of Punjabi at Government College Ropar organized a seminar to celebrate the birth anniversary of Shri Guru Nanak Dev Ji, the first Sikh Guru. The event paid homage to the revered spiritual leader and his teachings that promote love, compassion, and equality. Scholars, students, and members of the community gathered to discuss Guru Nanak Dev Ji's profound impact on humanity and his timeless message of unity and selfless service. The seminar provided a platform for meaningful discussions about Sikhism's principles and their relevance in contemporary society. It highlighted Guru Nanak Dev Ji's legacy inspiration people of enduring for all backgrounds.



ਸੈਮੀਨਾਰ ਦੌਰਾਨ ਹਾਜ਼ਰ ਸਟਾਫ ਮੈਂਬ