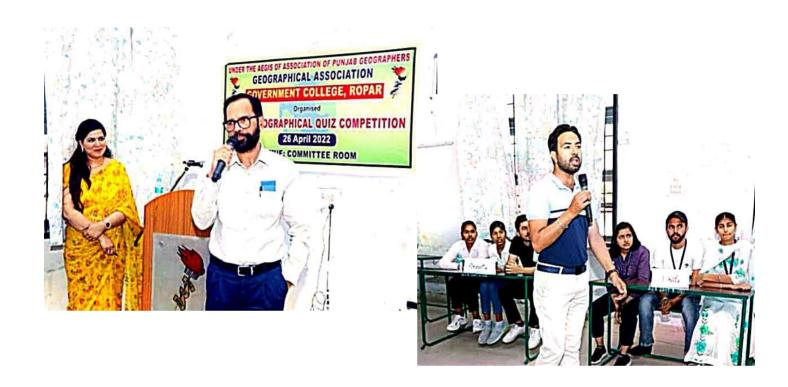

#### Zonal Geography Quiz Competition

Date: April 26,2022

Description: Students of Geography will participate in Zonal quiz competition.

Month: May 2022

Date: May 1, 2022

Description: Students practical syllabus completion and preparation for final semester exams.