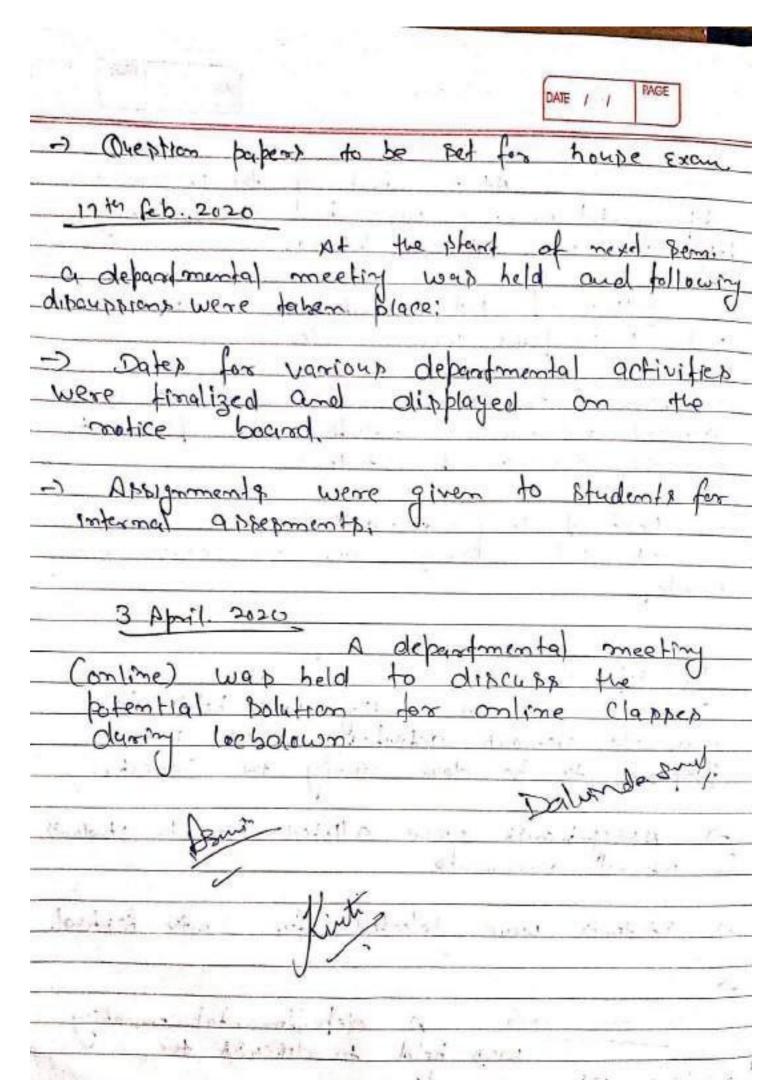

ighed for teachers for apcoming Extension Coopine.
- · also discussed about National Science Day Fest 2020 Organised by Pcm. Csm CV Raman Science Society

Head, Chemistry Deptt, Government, College, Ropar

of meeting > Setting Discussion 2020 - - colleges closed few Jeclared by state Govt. Gave traint College, Lapar Bushne K.

Make 1 7 - 12 - 1000 1

Date: 16-06-2020 Page No. Time of oneeting -11:45 am. Agend of meeting- Fitty priline Assessment Point of Discussion -In this meeting, above agenda was dissuissed with teachers of assessment (Internal) of there nespective classes, they teach with in stipulated times as given by College winersity admin. Raybin Kami with sessi Head, Chemistry Deptt. Gulbreit kaur Government Hollege, Ropar Bushie & District Displand

Department Of Mathematics





Department Of Geography

26. July. 2519. was till asher and of committee Thirder A staff meeting was conducted to discuss Time Puble of BAI, BAZ and BA. 3 Goography in the departmental Staff room-after General Assembly lesidon de la faction of Theory class for B-A 1 will be taken by Prof. Domple in 7th lecture Theory class for BH. I will be taken by
PM. Randeep Singh in 4th Lecture. Theny class for B.A.3 will be taken by
Phy Shaminder Kaur in 2nd lecture. - Practical class allocation will be done by

Dir week of August after Students Subject

combinations · your hattiladay mel - Head of the Department Wy. Shammier tain brided the state regarding timings of the college, porporation of Calendan

26. Laly 2513 about seminars to be conducted in the Semon, Departmental Calendar, Records to be