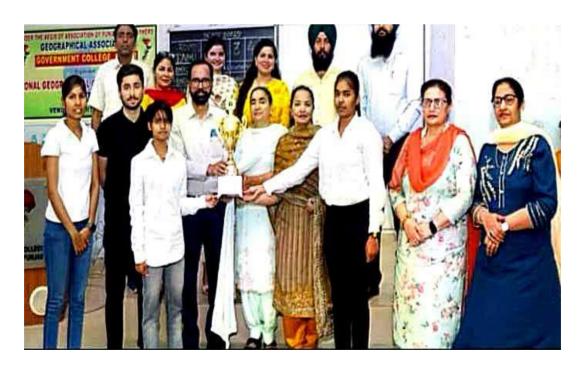

#### Zonal Geography Quiz Competition

Date: April 26,2022

Description: Students of Geography will participate in Zonal quiz competition.

Month: May 2022

Date: May 1, 2022

Description: Students practical syllabus completion and preparation for final semester exams.