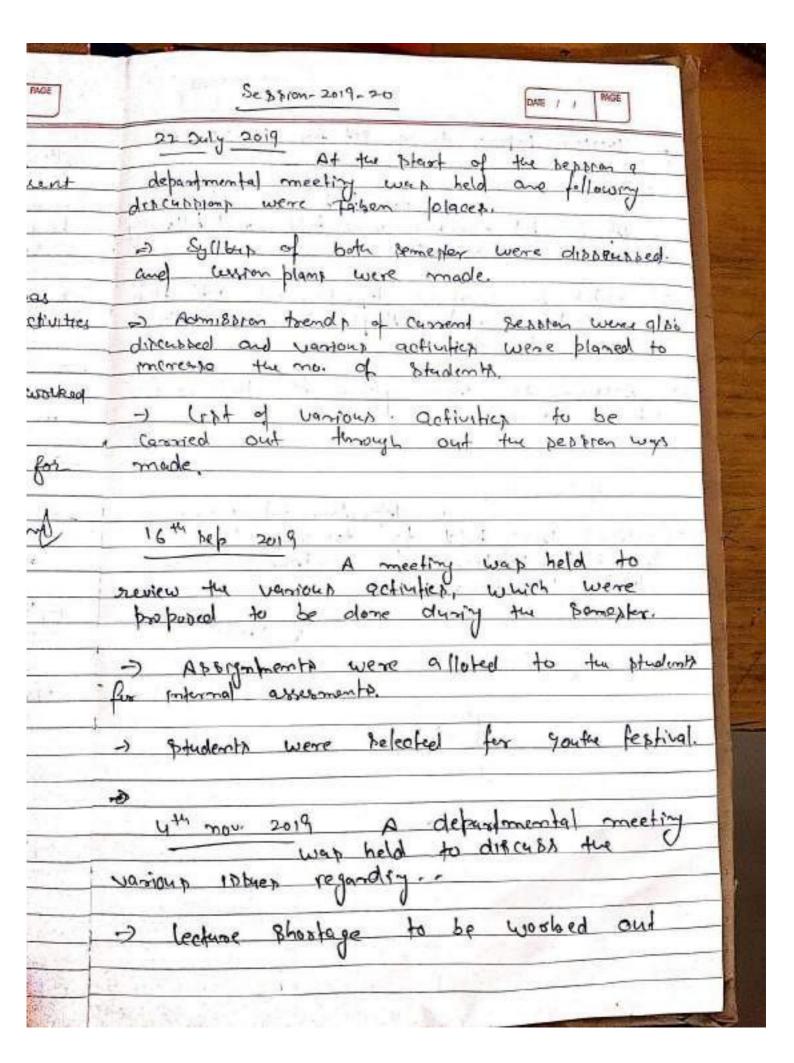

rrighed for teachers for apcoming Extension Coopine.
- · also discussed about National Science Day Fest 2020 Organised by Pcm. Csm CV Raman Science Society

Head, Chemistry Deptt, Government, College, Ropar

of meeting > Setting Discussion 2020 - - colleges closed few Jeclared by state Govt. Gave traint College, Lapar Bushne K.

Make 1 7 - 12 - 1000 1

Date: 16-06-2020 Page No. Time of oneeting -11:45 am. Agend of meeting- Fitty priline Assessment Point of Discussion -In this meeting, above agenda was dissuissed with teachers of assessment (Internal) of there nespective classes, they teach with in stipulated times as given by College winersity admin. Raybin Kami with sessi Head, Chemistry Deptt. Gulbreit kaur Government Hollege, Ropar Bushie & District Displand

Department Of Mathematics





Department Of Geography

26. July. 2519. was till asher and of committee Thirder A staff meeting was conducted to discuss Time Puble of BAI, BAZ and BA. 3 Goography in the departmental Staff room-after General Assembly lesidon de la faction of Theory class for B-A 1 will be taken by Prof. Domple in 7th lecture Theory class for BH. I will be taken by
PM. Randeep Singh in 4th Lecture. Theny class for B.A.3 will be taken by
Phy Shaminder Kaur in 2nd lecture. - Practical class allocation will be done by

Dir week of August after Students Subject

combinations · your hattiladay mel - Head of the Department Wy. Shammier tain brided the state regarding timings of the college, porporation of Calendan

26. Laly 2513 about seminars to be conducted in the Semon, Departmental Calendar, Records to